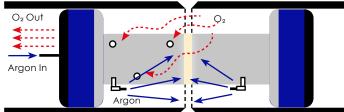

#### How it works

The Rapid Purge<sup>™</sup> Inflatable Pipe Purging Systems for pipe and vessel purging comprises a tandem inflatable dam system connected by an umbilical hose and collar to reduce the volume being purged. A gas exhaust valve is installed between the primary and secondary dam, along with an auxiliary argon purge line.

Each Rapid Purge<sup>™</sup> System is covered with heat protective material, so that the higher temperatures closer to the weld do not damage the system.

The robust design of the Rapid Purge™ Inflatable Pipe Weld Purging Systems allows for many years of repeatable trouble free use.