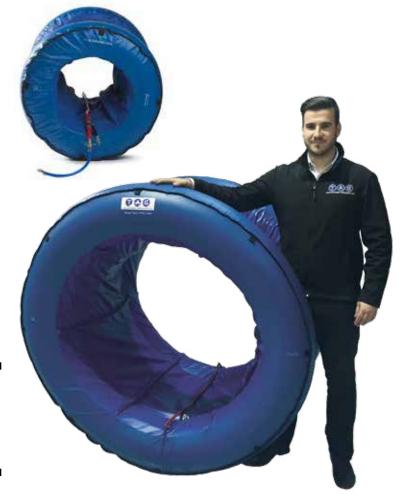

# Purge larger diameter pipes faster than ever!

Used for stainless, duplex, chrome steels, titanium, nickel and other alloy materials, the TAG Pipe Purge Bag System<sup>™</sup> systems enable high speed welding of larger diameter pipe joints that have to be purged.

Designed to enable the user to produce high quality, reliable and repeatable welding of stainless steel tube and pipe joints to ensure a very fast weld purge time and a very high quality weld root, free from oxidation and discolouration.

As with all of the TAG Pipe Purge Bag System inflatable purging systems, the Rapid Purge<sup>™</sup> come with pre-set

valves, so are ready to use 'straight out of the box'. Rapid Purge<sup>™</sup> has been developed specifically to enable high speed purging for any pipe welding application.