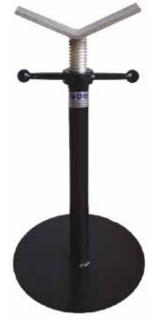

## Specialist Pipe Stands for low level and tight access

The UNO STAND is a basic single tubed pipe stand, simple to use and easy to setup.

Popular for tight access jobs in power stations, submarines, refinery's etc.

A favourite for low level work in all fab shops. Available in 4 standard heights.

Optional roller heads from the Tri Stand series (page 19) can also be fitted to the Vee head of the UNO Stand to suit varying applications.

Steel Wheel Head

Nylon Wheel Head

Roller Bar Head

Uno with Castor Wheels

| PART NO. | MIN/MAX HEIGHT<br>(MM / INCH) | LOAD CAPACITY<br>(KG / LBS) | PIPE SIZE |
|----------|-------------------------------|-----------------------------|-----------|
| UPS01    | 175—300mm / 7—12"             | 450kg / 1000lbs             | Up to 12" |
| UPS02    | 300—425mm / 12—17"            | 450kg / 1000lbs             | Up to 12" |
| UPS03    | 425—550mm / 17—22"            | 450kg / 1000lbs             | Up to 12" |
| UPS04    | 550—675mm / 22—27"            | 450kg / 1000lbs             | Up to 12" |