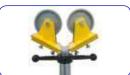

A favourite for low level work in all fab shops. Available in 4 standard heights.

Optional roller heads from the Tri Stand series (page 19) can also be fitted to the Vee head of the UNO Stand to suit varying applications.