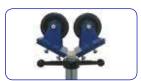

A favourite for low level work in all fab shops. Available in 4 standard heights.

Optional roller heads from the Tri Stand series (page 19) can also be fitted to the Vee head of the UNO Stand to suit varying applications.