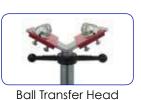

A favourite for low level work in all fab shops. Available in 4 standard heights.

Optional roller heads from the Tri Stand series (page 19) can also be fitted to the Vee head of the UNO Stand to suit varying applications.