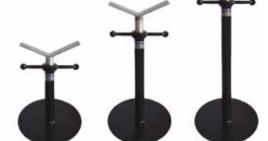

## **UNO STANDS**

## Specialist Pipe Stands for low level and tight access

The UNO STAND is a basic single tubed pipe stand, simple to use and easy to setup.

Popular for tight access jobs in power stations, submarines, refinery's etc.

A favourite for low level work in all fab shops. Available in 4 standard heights.

Optional roller heads from the Tri Stand series (page 19) can also be fitted to the Vee head of the UNO Stand to suit varying applications.

Steel Wheel Head

Nylon Wheel Head

Roller Bar Head

Uno with Castor Wheels

| PART NO. | MIN/MAX HEIGHT<br>(MM / INCH) | LOAD CAPACITY<br>(KG / LBS) | PIPE SIZE |
|----------|-------------------------------|-----------------------------|-----------|
| UPS01    | 175—300mm / 7—12"             | 450kg / 1000lbs             | Up to 12" |
| UPS02    | 300—425mm / 12—17"            | 450kg / 1000lbs             | Up to 12" |
| UPS03    | 425—550mm / 17—22"            | 450kg / 1000lbs             | Up to 12" |
| UPS04    | 550—675mm / 22—27"            | 450kg / 1000lbs             | Up to 12" |

We can manufacture to any height with 125mm / 5" range