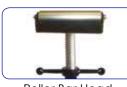

A favourite for low level work in all fab shops. Available in 4 standard heights.

Optional roller heads from the Tri Stand series (page 19) can also be fitted to the Vee head of the UNO Stand to suit varying applications.

Steel Wheel Head

Nylon Wheel Head

Roller Bar Head

Uno with Castor Wheels

| PART NO. | MIN/MAX HEIGHT<br>(MM / INCH) | LOAD CAPACITY<br>(KG / LBS) | PIPE SIZE |
|----------|-------------------------------|-----------------------------|-----------|
| UPS01    | 175—300mm / 7—12"             | 450kg / 1000lbs             | Up to 12" |
| UPS02    | 300—425mm / 12—17"            | 450kg / 1000lbs             | Up to 12" |
| UPS03    | 425—550mm / 17—22"            | 450kg / 1000lbs             | Up to 12" |
| UPS04    | 550—675mm / 22—27"            | 450kg / 1000lbs             | Up to 12" |