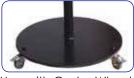

Steel Wheel Head

Nylon Wheel Head

Roller Bar Head

Uno with Castor Wheels

| PART NO. | MIN/MAX HEIGHT<br>(MM / INCH) | LOAD CAPACITY<br>(KG / LBS) | PIPE SIZE |
|----------|-------------------------------|-----------------------------|-----------|
| UPS01    | 175—300mm / 7—12"             | 450kg / 1000lbs             | Up to 12" |
| UPS02    | 300—425mm / 12—17"            | 450kg / 1000lbs             | Up to 12" |
| UPS03    | 425—550mm / 17—22"            | 450kg / 1000lbs             | Up to 12" |
| UPS04    | 550—675mm / 22—27"            | 450kg / 1000lbs             | Up to 12" |