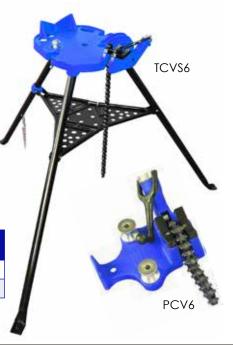

## TRI CHAIN VICE STAND

A simple but effective solution to small bore pipe handling

**Optimised Base For More Working Area** – Benders are located at the rear of the base and three tool hangers are provided

**Integrated Ground Lug** – Provides a conductive surface to connect the earth cable

**Self Hooking for 4" Pipe** – No need to use a second hand to engage the chain into the wear plate

**Leg Chain** – Retains legs even when subjected to rugged use during operation and transport

**Rugged Tool Tray** – Prolonged stability before requiring a leg adjustment

| PART NO. | DESCRIPTION           | PIPE SIZE | WEIGHT<br>(KG / LBS ) | WORKING HEIGHT<br>(CM / INCH) |
|----------|-----------------------|-----------|-----------------------|-------------------------------|
| TCV\$6   | Tri Chain Vice Stand  | 0.5—6"    | 21kg / 46lbs          | 91cm / 36"                    |
| PCV6     | Pipe Chain Vice Clamp | 0.5—6"    | 5kg / 11lbs           | n/a                           |